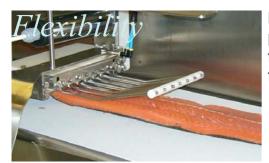

Bone Guide adjusts automatically during operation.

No more adjusting of bone guide.

from pin bones.

580

Stainless tray keeps the floor clean