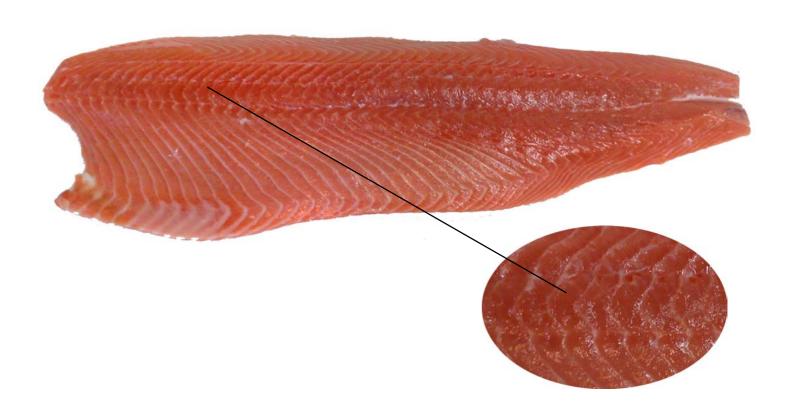

## Advantages:

- \* No gaping of fillet.
- \* Compact.
- \* Attractive price.
- \* Adjustable belt speed.
- \* Electric motor(208-240 V).
- \* Stainless tray keeps the floor clean from pin bones.

1215

\* With FTC Vacuum Belt System you can process slimy and/or small fillets (option)