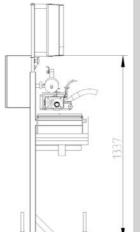

## Specifications:

Dimension of Automatic Single-lane Pin Bone Remover:

Lenath: 1250 mm Width: 700 mm Height: 1600 mm Working height: 900 mm

(adjustable)

Net weight: 100 kg

Electric supply: 208-240 V

50/60 Hz, 1 Ph