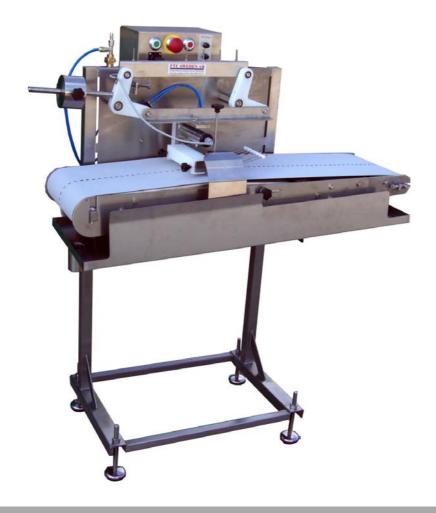

## FTC Automatic Single-lane Pin Bone Remover

"FTC Automatic Single-lane Pin Bone Remover" is the solution for companies with relatively small production and with least weight loss on the market.

TRIO FTC SWEDEN has a long experience and knowledge about pin bone machines and is continuously developing the machines to fulfill customer's demands.

## Advantages:

- \* No gaping of fillet.
- \* Compact.
- \* Attractive price.
- \* Adjustable belt speed.
- \* Electric motor(208-240 V).
- \* Stainless tray keeps the floor clean from pin bones.

1215

\* With FTC Vacuum Belt System you can process slimy and/or small fillets (option)

## Specifications:

Dimension of Automatic Single-lane Pin Bone Remover:

Lenath: 1250 mm Width: 700 mm Height: 1600 mm Working height: 900 mm

(adjustable)

Net weight: 100 kg

Electric supply: 208-240 V

50/60 Hz, 1 Ph