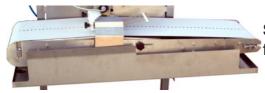

## FTC Automatic Single-lane Pin Bone Remover

"FTC Automatic Single-lane Pin Bone Remover" is the solution for companies with relatively small production and with least weight loss on the market.

TRIO FTC SWEDEN has a long experience and knowledge about pin bone machines and is continuously developing the machines to fulfill customer's demands.

FTC Belt Speed Control makes it possible to adjust the belt speed freely. You can choose the best speed for your production.

Pin Bone Removal since 1986.

FTC Vacuum Belt System makes sure that even small and slimy fillets stay in correct position when the wheel picks up the bones. (option)

Bone Guide adjusts automatically during operation.

No more adjusting of bone guide.

from pin bones.

580

Stainless tray keeps the floor clean

## Advantages:

- \* No gaping of fillet.
- \* Compact.
- \* Attractive price.
- \* Adjustable belt speed.
- \* Electric motor(208-240 V).
- \* Stainless tray keeps the floor clean from pin bones.

1215

\* With FTC Vacuum Belt System you can process slimy and/or small fillets (option)